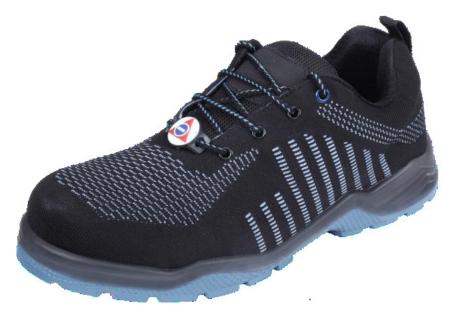

## **ACME ZIPPY SAFETY SHOES**

**Model: ZIPPY** 

## Feature:

- CE and ISI certified, EN ISO 20345:2011 S2 SRC
- Direct Injection Double Density PU Sole for enhanced safety, comfort and durability
- Upper in finest quality Synergy Proflex Material with water repellent properties (Water-resistant for up to 60 minutes)
- Nickel-plated Eyelets
- EN certified, Composite Toe cap with 200 Joules impact resistance
- Anatomically shaped lasts with curved heel and rounded edges for greater comfort after long periods of wear
- Special anti-torsion system for greater stability and protection from ankle twisting
- Imported, soft, breathable and absorbent PERMASPUN lining with anti-bacterial treatment for odour control
- Duracomfort Insocks with Anti-Bacterial properties
- Completely free of Azo dyes as it uses water based adhesives, as per European norms.
- Sole Property: Antistatic (Resistance up to 11 KV)
- Sole electrical resistance 100Kohm-1000Mohm
- Sole temperature resistance Max 120° C for 1 minute exposure
- Anti skid, oil, chemical and fuel resistant sole
- Heel Height: 37mm; Toe Height: 24 mm
- Fitting: EE; Last: 552; Size: 39 46